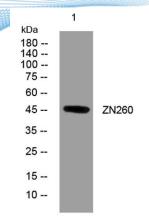

Clonality Polyclonal Concentration 1 mg/ml

**Observed band** 

Human Gene ID 339324 Human Swiss-Prot Number Q3ZCT1

**Alternative Names** 

+86-27-59760950

**Background** 

Western blot analysis of lysates from 293T cells, primary antibody was diluted at 1:1000, 4° over night