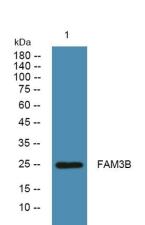

Clonality Polyclonal
Concentration 1 mg/ml
Observed band 25kD
Human Gene ID 54097
Human Swiss-Prot Number P58499

**Alternative Names** 

**Background** function: Has delayed effects on beta-cell function,

Western blot analysis of lysates from KB cells, primary antibody was diluted at 1:1000, 4° over night

23-2, No.388 Gaoxin 2nd Road, Wuhan East Lake Hi-tech Development Zone, Hubei, P.R.C

+86-27-59760950