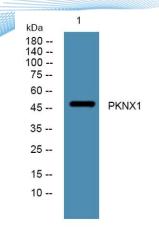

antiserum by affinity-chromatography using

epitope-specific immunogen.

Clonality Polyclonal
Concentration 1 mg/ml
Observed band 47kD
Human Gene ID 5316
Human Swiss-Prot Number P55347

**Alternative Names** 

marrow.,

+86-27-59760950 ELKbio@ELKbiotech.com

www.elkbiotech.com

Western blot analysis of lysates from SH-SY5Y cells, primary antibody was diluted at 1:1000, 4° over night