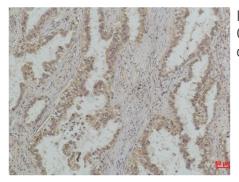

Immunohistochemical analysis of paraffin-embedded Human Lung Carcinoma using P53(Mono Methyl Lys370) (EM1198 ) Mouse mAb diluted at:500.