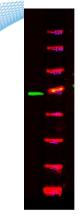

brain, adult brain and testis.,

+86-27-59760950 ELKbio@ELKbiotech.com

Western Blot analysis of HEK293 lysis, using primary antibody at 1:1000 dilution. Secondary antibody(catalog#:RS23920) was diluted at 1:10000