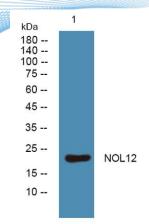

Clonality Polyclonal
Concentration 1 mg/ml
Observed band 23kD
Human Gene ID 79159
Human Swiss-Prot Number Q9UGY1

**Alternative Names** 

**Background** function: May bind to 28S rRNA., similarity: Belongs to

the RRP17 family.,

Western blot analysis of lysates from PC12 cells, primary antibody was diluted at 1:1000, 4° over night