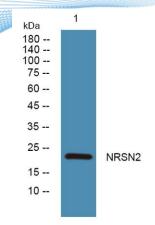

epitope-specific immunogen.

Clonality Polyclonal
Concentration 1 mg/ml
Observed band 22kD
Human Gene ID 80023
Human Swiss-Prot Number Q9GZP1

**Alternative Names** 

**Background** caution:It is uncertain whether Met-1 or Met-2 is

the initiator., function: May play a role in maintenance and/or transport of

vesicles., similarity: Belongs to the VMP family.,

+86-27-59760950 ELKbio@ELKbiotech.com

Western blot analysis of lysates from PC12 cells, primary antibody was diluted at 1:1000, 4° over night