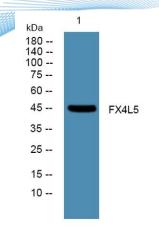

epitope-specific immunogen.

Clonality Polyclonal
Concentration 1 mg/ml
Observed band 45kD
Human Gene ID 653427
Human Swiss-Prot Number Q5VV16

**Alternative Names** 

**Background** miscellaneous:5 FOXD4-like proteins (FOXD4L2,