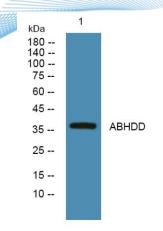

epitope-specific immunogen.

Clonality Polyclonal
Concentration 1 mg/ml
Observed band 37kD
Human Gene ID 84945
Human Swiss-Prot Number Q7L211

**Alternative Names** 

**Background** sequence caution:Translated as

Leu., similarity: Belongs to the serine esterase family.,

Western blot analysis of lysates from SH-SY5Y cells, primary antibody was diluted at 1:1000, 4° over night