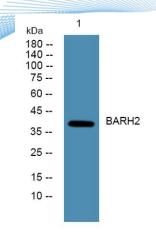

epitope-specific immunogen.

Clonality Polyclonal
Concentration 1 mg/ml
Observed band 42kD
Human Gene ID 343472
Human Swiss-Prot Number Q9NY43

**Alternative Names** 

+86-27-59760950

**Background** function:Potential regulator of neural basic

helix-loop-helix genes., similarity: Belongs to the BAR homeobox family., similarity: Contains 1 homeobox

DNA-binding domain.,

Western blot analysis of lysates from SH-SY5Y cells, primary antibody was diluted at 1:1000, 4° over night