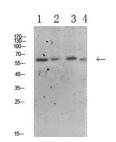

antiserum by affinity-chromatography using

epitope-specific immunogen.

Clonality Polyclonal
Concentration 1 mg/ml
Observed band 60kD
Human Gene ID 7054
Human Swiss-Prot Number P07101

Alternative Names Tyrosine 3-monooxygenase (EC 1.14.16.2) (Tyrosine

Western blot analysis of various lysate, antibody was diluted at 1000. Secondary antibody(catalog#:RS0002) was diluted at 1:20000

- 1 mouse-brain
- 2 CACO2
- 3 3T3
- 4 customer's

+86-27-59760950