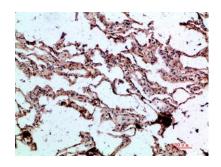

Immunohistochemical analysis of paraffin-embedded human-liver-cancer, antibody was diluted at 1:200

Immunohistochemical analysis of paraffin-embedded human-liver-cancer, antibody was diluted at 1:200

Immunohistochemical analysis of paraffin-embedded human-lung, antibody was diluted at 1:200

+86-27-59760950

Immunohistochemical analysis of paraffin-embedded human-lung, antibody was diluted at 1:200

+86-27-59760950