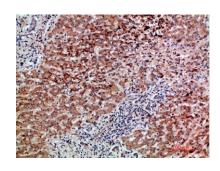

Immunohistochemical analysis of paraffin-embedded human-liver-cancer, antibody was diluted at 1:200

Immunohistochemical analysis of paraffin-embedded human-liver-cancer, antibody was diluted at 1:200

Immunohistochemical analysis of paraffin-embedded human-lung, antibody was diluted at 1:200