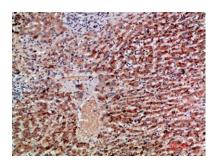

Immunohistochemical analysis of paraffin-embedded human-liver-cancer, antibody was diluted at 1:200

Immunohistochemical analysis of paraffin-embedded human-liver-cancer, antibody was diluted at 1:200

Immunohistochemical analysis of paraffin-embedded human-lung, antibody was diluted at 1:200