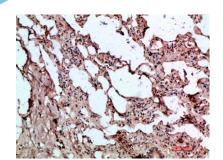

Immunohistochemical analysis of paraffin-embedded human-liver-cancer, antibody was diluted at 1:200

Immunohistochemical analysis of paraffin-embedded human-liver-cancer, antibody was diluted at 1:200

Immunohistochemical analysis of paraffin-embedded human-lung, antibody was diluted at 1:200

+86-27-59760950

Immunohistochemical analysis of paraffin-embedded human-lung, antibody was diluted at 1:200

+86-27-59760950