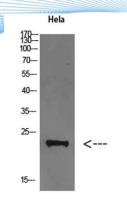

**Background** similarity:Belongs to the FAM3 family.,tissue

specificity: Abundantly expressed in placenta and

weakly expressed in small intestine.,

Western Blot analysis of Hela cells using FAM3D Polyclonal Antibody diluted at 1:500. Secondary antibody(catalog#:RS0002) was diluted at 1:20000