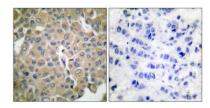

Immunohistochemistry analysis of paraffin-embedded human breast carcinoma tissue, using MART-1 Antibody. The picture on the right is blocked with the synthesized peptide.

Western blot analysis of lysates from NIH/3T3 cells, using MART-1 Antibody. The lane on the right is blocked with the synthesized peptide.