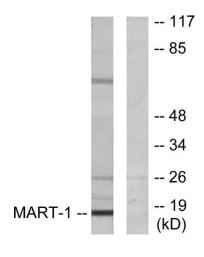

Immunohistochemistry analysis of paraffin-embedded human breast carcinoma tissue, using MART-1 Antibody. The picture on the right is blocked with the synthesized peptide.

Western blot analysis of lysates from NIH/3T3 cells, using MART-1 Antibody. The lane on the right is blocked with the synthesized peptide.