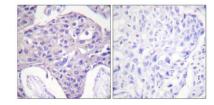

Immunohistochemistry analysis of paraffin-embedded human breast carcinoma tissue, using FOXO1/3/4-pan Antibody. The picture on the right is blocked with the synthesized peptide.

+86-27-59760950