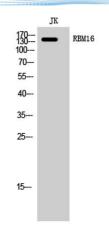

domain., similarity: Contains 1 RRM (RNA recognition

motif) domain.,

+86-27-59760950 ELKbio@ELKbiotech.com www.elkbiotech.com

Western Blot analysis of JK cells using RBM16 Polyclonal Antibody cells nucleus extracted by Minute TM Cytoplasmic and Nuclear Fractionation kit (SC-003,Inventbiotech,MN,USA).