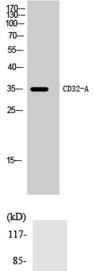

Western Blot analysis of Hela cells using CD32-A Polyclonal Antibody

Hela

Western blot analysis of the lysates from 293 cells using FCGR2A antibody.

+86-27-59760950