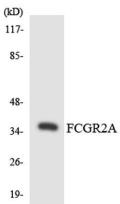

Western Blot analysis of Hela cells using CD32-A Polyclonal Antibody

Hela

Western blot analysis of the lysates from 293 cells using FCGR2A antibody.

+86-27-59760950