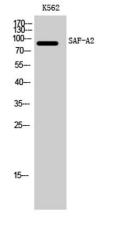

+86-27-59760950 ELKbio@ELKbiotech.com www.elkbiotech.com

Western Blot analysis of K562 cells using SAF-A2 Polyclonal Antibody cells nucleus extracted by Minute TM Cytoplasmic and Nuclear Fractionation kit (SC-003,Inventbiotech,MN,USA).