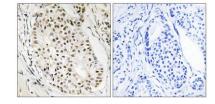

Immunohistochemistry analysis of paraffin-embedded human breast carcinoma tissue, using HNRNPUL2 Antibody. The picture on the right is blocked with the synthesized peptide.

+86-27-59760950