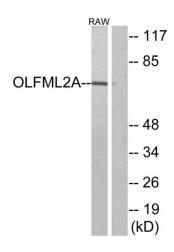

Western Blot analysis of RAW264.7 cells using Photomedin-1 Polyclonal Antibody

Western blot analysis of lysates from RAW264.7 cells, using OLFML2A Antibody. The lane on the right is blocked with the synthesized peptide.