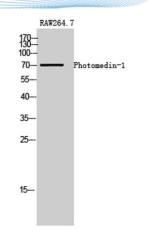

Western Blot analysis of RAW264.7 cells using Photomedin-1 Polyclonal Antibody

Western blot analysis of lysates from RAW264.7 cells, using OLFML2A Antibody. The lane on the right is blocked with the synthesized peptide.