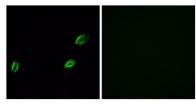

to the podocyte major

processes. Colocalized with the major process protein VIM throughout podocyte development. . The antibody was affinity-purified from rabbit

**Purification** The antibody was affinity-purified from rabbit

antiserum by affinity-chromatography using

epitope-specific immunogen.

Clonality Polyclonal
Concentration 1 mg/ml
Observed band 73kD
Human Gene ID 169611
Human Swiss-Prot Number Q68BL7

Alternative Names OLFML2A; Olfactomedin-like protein 2A;

Photomedin-1

**Background** PTM:May be cleaved at Lys-295 after

secretion.,PTM:O-glycosylated but not N-glycosylated.,similarity:Contains 1

olfactomedin-like domain., subunit: Homodimer. Binds to heparin and chondroitin sulfate E.,







Western Blot analysis of RAW264.7 cells using Photomedin-1 Polyclonal Antibody







Western blot analysis of lysates from RAW264.7 cells, using OLFML2A Antibody. The lane on the right is blocked with the synthesized peptide.







Immunohistochemical analysis of paraffin-embedded human meningioma. 1, Antibody was diluted at 1:200(4° overnight). 2, Tris-EDTA,pH9.0 was used for antigen retrieval. 3,Secondary antibody was diluted at 1:200(room temperature, 45min).



+86-27-59760950