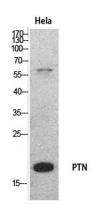

Western Blot analysis of HeLa cells using PTN Polyclonal Antibody. Secondary antibody(catalog#:RS0002) was diluted at 1:20000

Immunohistochemical analysis of paraffin-embedded rat-brain, antibody was diluted at 1:100