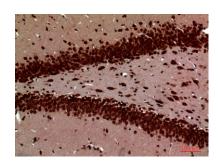

Western Blot analysis of HeLa cells using PTN Polyclonal Antibody. Secondary antibody(catalog#:RS0002) was diluted at 1:20000

Immunohistochemical analysis of paraffin-embedded rat-brain, antibody was diluted at 1:100

Immunohistochemical analysis of paraffin-embedded rat-brain, antibody was diluted at 1:100

+86-27-59760950

Immunohistochemical analysis of paraffin-embedded mouse-brain, antibody was diluted at 1:100

+86-27-59760950