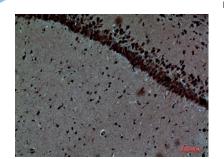

Immunohistochemical analysis of paraffin-embedded rat-brain, antibody was diluted at 1:100

+86-27-59760950

Immunohistochemical analysis of paraffin-embedded mouse-brain, antibody was diluted at 1:100

+86-27-59760950