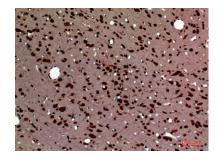

Western Blot analysis of HeLa cells using PTN Polyclonal Antibody. Secondary antibody(catalog#:RS0002) was diluted at 1:20000

Immunohistochemical analysis of paraffin-embedded rat-brain, antibody was diluted at 1:100

Immunohistochemical analysis of paraffin-embedded rat-brain, antibody was diluted at 1:100

+86-27-59760950

Immunohistochemical analysis of paraffin-embedded mouse-brain, antibody was diluted at 1:100

+86-27-59760950