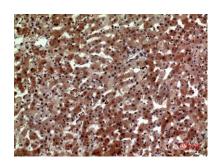

Western Blot analysis of HeLa cells using CD163b Polyclonal Antibody. Secondary antibody(catalog#:RS0002) was diluted at 1:20000

Immunohistochemical analysis of paraffin-embedded human-liver, antibody was diluted at 1:100