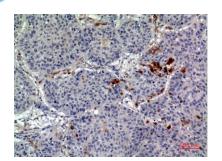

Immunohistochemical analysis of paraffin-embedded human-lung, antibody was diluted at 1:100

Immunohistochemical analysis of paraffin-embedded human-lung, antibody was diluted at 1:100