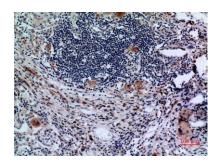

Western Blot analysis of HuvEc cells using CD71 Polyclonal Antibody. Secondary antibody(catalog#:RS0002) was diluted at 1:20000

Immunohistochemical analysis of paraffin-embedded human-lung, antibody was diluted at 1:100

Immunohistochemical analysis of paraffin-embedded human-lung, antibody was diluted at 1:100

+86-27-59760950

Western blot analysis of lysate from HUVEC cells, using TFRC Antibody.