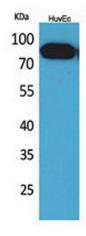

Western Blot analysis of HuvEc cells using CD71 Polyclonal Antibody. Secondary antibody(catalog#:RS0002) was diluted at 1:20000

Immunohistochemical analysis of paraffin-embedded human-lung, antibody was diluted at 1:100