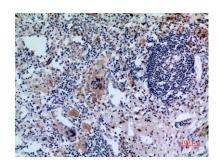

Western Blot analysis of HuvEc cells using CD71 Polyclonal Antibody. Secondary antibody(catalog#:RS0002) was diluted at 1:20000

Immunohistochemical analysis of paraffin-embedded human-lung, antibody was diluted at 1:100

Immunohistochemical analysis of paraffin-embedded human-lung, antibody was diluted at 1:100

+86-27-59760950

Western blot analysis of lysate from HUVEC cells, using TFRC Antibody.