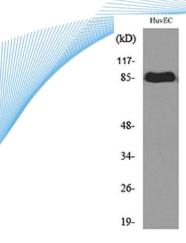

Immunohistochemical analysis of paraffin-embedded human-lung, antibody was diluted at 1:100

+86-27-59760950

Western blot analysis of lysate from HUVEC cells, using TFRC Antibody.