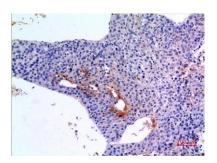

Western Blot analysis of Jurkat cells using BMP-3A Polyclonal Antibody. Antibody was diluted at 1:500. Secondary antibody(catalog#:RS0002) was diluted at 1:20000

Immunohistochemical analysis of paraffin-embedded human-liver-cancer, antibody was diluted at 1:100

Immunohistochemical analysis of paraffin-embedded human-liver-cancer, antibody was diluted at 1:100

+86-27-59760950 ELKbio@ELKbiotech.com

www.elkbiotech.com

Immunohistochemical analysis of paraffin-embedded mouse-muscle, antibody was diluted at 1:100