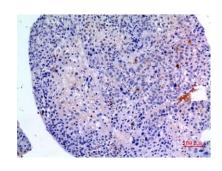

Western Blot analysis of Jurkat cells using BMP-3A Polyclonal Antibody. Antibody was diluted at 1:500. Secondary antibody(catalog#:RS0002) was diluted at 1:20000

Immunohistochemical analysis of paraffin-embedded human-liver-cancer, antibody was diluted at 1:100

Immunohistochemical analysis of paraffin-embedded human-liver-cancer, antibody was diluted at 1:100

+86-27-59760950 ELKbio@ELKbiotech.com

www.elkbiotech.com

Immunohistochemical analysis of paraffin-embedded mouse-muscle, antibody was diluted at 1:100