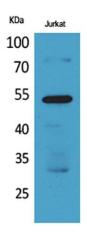

Western Blot analysis of Jurkat cells using BMP-3A Polyclonal Antibody. Antibody was diluted at 1:500. Secondary antibody(catalog#:RS0002) was diluted at 1:20000

Immunohistochemical analysis of paraffin-embedded human-liver-cancer, antibody was diluted at 1:100