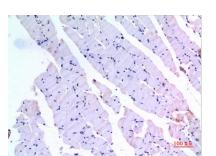

Immunohistochemical analysis of paraffin-embedded human-liver-cancer, antibody was diluted at 1:100

+86-27-59760950 ELKbio@ELKbiotech.com

www.elkbiotech.com

Immunohistochemical analysis of paraffin-embedded mouse-muscle, antibody was diluted at 1:100