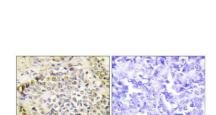

Immunofluorescence analysis of HepG2 cells, using IRX2 Antibody. The picture on the right is blocked with the synthesized peptide.

+86-27-59760950

Immunohistochemistry analysis of paraffin-embedded human lung carcinoma tissue, using IRX2 Antibody. The picture on the right is blocked with the synthesized peptide.