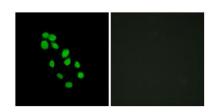

Immunofluorescence analysis of HepG2 cells, using IRX2 Antibody. The picture on the right is blocked with the synthesized peptide.

+86-27-59760950

Immunohistochemistry analysis of paraffin-embedded human lung carcinoma tissue, using IRX2 Antibody. The picture on the right is blocked with the synthesized peptide.