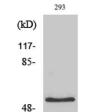

34-

26-

19-

vertebrate embryos.[supplied by OMIM, Apr 2004],

Western Blot analysis of various cells using IRX2 Polyclonal Antibody cells nucleus extracted by Minute TM Cytoplasmic and Nuclear Fractionation kit (SC-003,Inventbiotech,MN,USA).