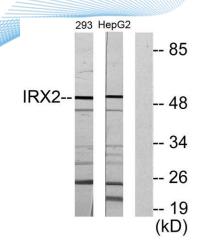

Western blot analysis of lysates from 293 and HepG2 cells, using IRX2 Antibody. The lane on the right is blocked with the synthesized peptide.

+86-27-59760950