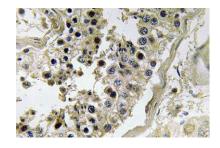

Immunohistochemistry analysis of Inhibin  $\beta$ -C antibody in paraffin-embedded human testis tissue.

Western blot analysis of lysate from A549 cells, using Inhibin  $\beta\text{-C}$  antibody.

+86-27-59760950