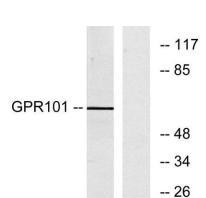

heterotrimeric G proteins. [provided by RefSeq, Sep

+86-27-59760950 ELKbio@ELKbiotech.com

www.elkbiotech.com

2011],

26-

19-

Western Blot analysis of various cells using GPR101 Polyclonal Antibody diluted at 1:500