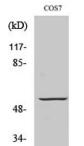

Immunofluorescence analysis of HeLa cells, using GPR101 Antibody. The picture on the right is blocked with the synthesized peptide.

Western blot analysis of lysates from COS7 cells, using GPR101 Antibody. The lane on the right is blocked with the synthesized peptide.