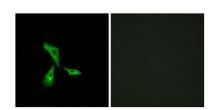

Immunofluorescence analysis of HeLa cells, using GPR101 Antibody. The picture on the right is blocked with the synthesized peptide.

Western blot analysis of lysates from COS7 cells, using GPR101 Antibody. The lane on the right is blocked with the synthesized peptide.