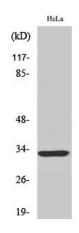

Western blot analysis of lysates from HeLa cells, using FOXR1 Antibody. The lane on the right is blocked with the synthesized peptide.

www.elkbiotech.com

+86-27-59760950