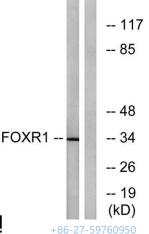

Western Blot analysis of various cells using FoxR1 Polyclonal Antibody cells nucleus extracted by Minute TM Cytoplasmic and Nuclear Fractionation kit (SC-003,Inventbiotech,MN,USA).

Immunohistochemical analysis of paraffin-embedded Human brain. Antibody was diluted at 1:100(4° overnight). High-pressure and temperature Tris-EDTA,pH8.0 was used for antigen retrieval. Negetive contrl (right) obtaned from antibody was pre-absorbed by i