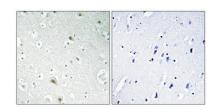

Western Blot analysis of various cells using FoxR1 Polyclonal Antibody cells nucleus extracted by Minute TM Cytoplasmic and Nuclear Fractionation kit (SC-003,Inventbiotech,MN,USA).

Immunohistochemical analysis of paraffin-embedded Human brain. Antibody was diluted at 1:100(4° overnight). High-pressure and temperature Tris-EDTA,pH8.0 was used for antigen retrieval. Negetive contrl (right) obtaned from antibody was pre-absorbed by i