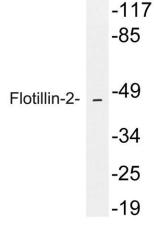

Western blot analysis of lysate from A549 cells, using Flotillin-2 antibody.

Western blot analysis of 1) A431, 2)Mouse Brain Tissue, 3) Rat Brain Tissue with Flotllin-2 Rabbit pAb diluted at 1:2,000.

Immunohistochemical analysis of paraffin-embedded Human Lung Carcinoma using Flotillin-2 Rabbit pAb diluted at 1:200