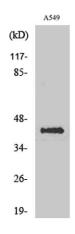

Western blot analysis of lysate from A549 cells, using Flotillin-2 antibody.

Western blot analysis of 1) A431, 2)Mouse Brain Tissue, 3) Rat Brain Tissue with Flotllin-2 Rabbit pAb diluted at 1:2,000.

Immunohistochemical analysis of paraffin-embedded Human Lung Carcinoma using Flotillin-2 Rabbit pAb diluted at 1:200