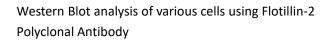

Western blot analysis of lysate from A549 cells, using Flotillin-2 antibody.

Western blot analysis of 1) A431, 2)Mouse Brain Tissue, 3) Rat Brain Tissue with Flotllin-2 Rabbit pAb diluted at 1:2,000.

Immunohistochemical analysis of paraffin-embedded Human Lung Carcinoma using Flotillin-2 Rabbit pAb diluted at 1:200