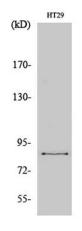

Western Blot analysis of various cells using ENX-2 Polyclonal Antibody cells nucleus extracted by Minute TM Cytoplasmic and Nuclear Fractionation kit (SC-003,Inventbiotech,MN,USA).

Western Blot analysis of COS7 cells using ENX-2 Polyclonal Antibody cells nucleus extracted by Minute TM Cytoplasmic and Nuclear Fractionation kit (SC-003,Inventbiotech,MN,USA).