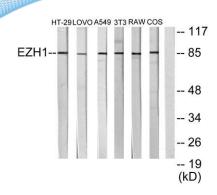

Immunohistochemistry analysis of paraffin-embedded human lung carcinoma tissue, using EZH1 Antibody. The picture on the right is blocked with the synthesized peptide.

Western blot analysis of lysates from HT-29, LOVO, A549, NIH/3T3, RAW264.7, and COS7 cells, using EZH1 Antibody. The lane on the right is blocked with the synthesized peptide.