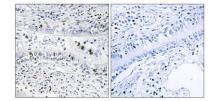

Immunohistochemistry analysis of paraffin-embedded human lung carcinoma tissue, using EZH1 Antibody. The picture on the right is blocked with the synthesized peptide.

Western blot analysis of lysates from HT-29, LOVO, A549, NIH/3T3, RAW264.7, and COS7 cells, using EZH1 Antibody. The lane on the right is blocked with the synthesized peptide.