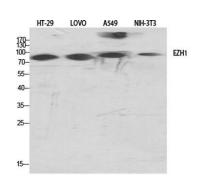

Western Blot analysis of various cells using ENX-2 Polyclonal Antibody cells nucleus extracted by Minute TM Cytoplasmic and Nuclear Fractionation kit (SC-003,Inventbiotech,MN,USA).

Western Blot analysis of COS7 cells using ENX-2 Polyclonal Antibody cells nucleus extracted by Minute TM Cytoplasmic and Nuclear Fractionation kit (SC-003,Inventbiotech,MN,USA).