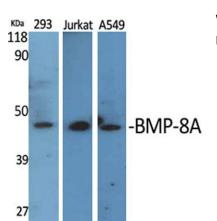

Western Blot analysis of various cells using BMP-8A Polyclonal Antibody

Western Blot analysis of COLO205 cells using BMP-8A Polyclonal Antibody

Immunohistochemical analysis of paraffin-embedded Human brain. Antibody was diluted at 1:100(4° overnight). High-pressure and temperature Tris-EDTA,pH8.0 was used for antigen retrieval. Negetive contrl (right) obtaned from antibody was pre-absorbed by i