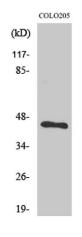

Western Blot analysis of various cells using BMP-8A Polyclonal Antibody

Western Blot analysis of COLO205 cells using BMP-8A Polyclonal Antibody

Immunohistochemical analysis of paraffin-embedded Human brain. Antibody was diluted at 1:100(4° overnight). High-pressure and temperature Tris-EDTA,pH8.0 was used for antigen retrieval. Negetive contrl (right) obtaned from antibody was pre-absorbed by i