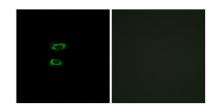

Immunofluorescence analysis of A549 cells, using BMP8A Antibody. The picture on the right is blocked with the synthesized peptide.

+86-27-59760950