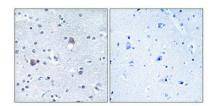

Western Blot analysis of various cells using BMP-8A Polyclonal Antibody

Western Blot analysis of COLO205 cells using BMP-8A Polyclonal Antibody

Immunohistochemical analysis of paraffin-embedded Human brain. Antibody was diluted at 1:100(4° overnight). High-pressure and temperature Tris-EDTA,pH8.0 was used for antigen retrieval. Negetive contrl (right) obtaned from antibody was pre-absorbed by i