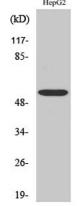

Western Blot analysis of COS7 cells using ALDH1B1 Polyclonal Antibody diluted at 1:1000

Western blot analysis of lysates from HepG2 and COS cells, using ALDH1B1 Antibody. The lane on the right is blocked with the synthesized peptide.