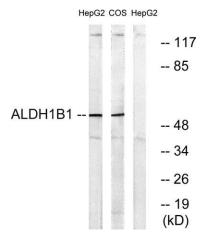

Western Blot analysis of COS7 cells using ALDH1B1 Polyclonal Antibody diluted at 1:1000

Western blot analysis of lysates from HepG2 and COS cells, using ALDH1B1 Antibody. The lane on the right is blocked with the synthesized peptide.