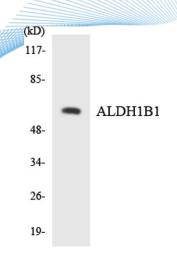

+86-27-59760950 ELKbio@ELKbiotech.com

www.elkbiotech.com

Western blot analysis of the lysates from HepG2 cells using ALDH1B1 antibody.