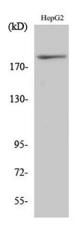

+86-27-59760950 ELKbio@ELKbiotech.com www.elkbiot

[provided by RefSeq, Nov 2009],

Western Blot analysis of various cells using Phospho-IRS-1 (S312) Polyclonal Antibody diluted at 1:1000

Western blot analysis of 293T Hela mouse-spleen lysis using Phospho-IRS-1 (S312) antibody. Antibody was diluted at 1:1000