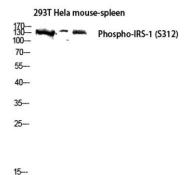

+86-27-59760950 ELKbio@ELKbiotech.com www.elkbiot

[provided by RefSeq, Nov 2009],

Western Blot analysis of various cells using Phospho-IRS-1 (S312) Polyclonal Antibody diluted at 1:1000

Western blot analysis of 293T Hela mouse-spleen lysis using Phospho-IRS-1 (S312) antibody. Antibody was diluted at 1:1000