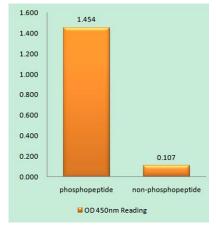

Enzyme-Linked Immunosorbent Assay (Phospho-ELISA) for Immunogen Phosphopeptide (Phospho-left) and Non-Phosphopeptide (Phospho-right), using IRS-1 (Phospho-Ser312) Antibody

+86-27-59760950

Immunofluorescence analysis of HeLa cells, using IRS-1 (Phospho-Ser312) Antibody. The picture on the right is blocked with the phospho peptide.