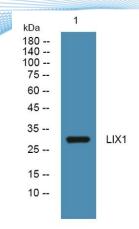

Western blot analysis of lysates from Jarkat cells, primary antibody was diluted at 1:1000, 4° over night