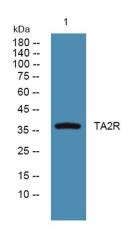

epitope-specific immunogen.

Clonality Polyclonal
Concentration 1 mg/ml
Observed band 37kD
Human Gene ID 6915
Human Swiss-Prot Number P21731

**Alternative Names** 

**Background** thromboxane A2 receptor(TBXA2R) Homo sapiens

+86-27-59760950 ELKbio@ELKbiotech.com

www.elkbiotech.con

2009],

Western blot analysis of lysates from PC12 cells, primary antibody was diluted at 1:1000, 4° over night

+86-27-59760950