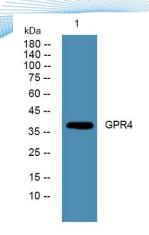

epitope-specific immunogen.

Clonality Polyclonal
Concentration 1 mg/ml
Observed band 39kD
Human Gene ID 2828
Human Swiss-Prot Number P46093

**Alternative Names** 

**Background** function:Orphan receptor.,similarity:Belongs to the

G-protein coupled receptor 1 family.,

+86-27-59760950 ELKbio@ELKbiotech.com

Western blot analysis of lysates from A431 cells, primary antibody was diluted at 1:1000, 4° over night