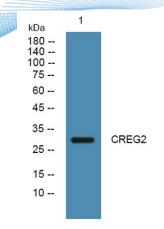

Clonality Polyclonal
Concentration 1 mg/ml
Observed band 31kD
Human Gene ID 200407
Human Swiss-Prot Number Q8IUH2

**Alternative Names** 

+86-27-59760950

Background PTM:It is not sure whether N-glycosylation is on

Asn-165 and/or Asn-166., similarity: Belongs to the CREG family., tissue specificity: Brain specific mainly in the limbic system and faintly in the spinal cord

but not in cerebellum.,

Western blot analysis of lysates from A431 cells, primary antibody was diluted at 1:1000, 4° over night