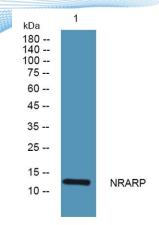

epitope-specific immunogen.

Clonality Polyclonal
Concentration 1 mg/ml
Observed band 12kD
Human Gene ID 441478
Human Swiss-Prot Number Q7Z6K4

ilaman Swiss i locitan

+86-27-59760950

**Alternative Names** 

**Background** function: May play a role in the formation of

somites., similarity: Belongs to the NRARP family., similarity: Contains 2 ANK repeats.,

Western blot analysis of lysates from DU145 cells, primary antibody was diluted at 1:1000, 4° over night