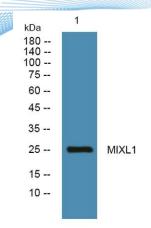

epitope-specific immunogen.

Clonality Polyclonal
Concentration 1 mg/ml
Observed band 25kD
Human Gene ID 83881
Human Swiss-Prot Number Q9H2W2

**Alternative Names** 

Background Mix paired-like homeobox(MIXL1) Homo sapiens

Homeodomain proteins, such as MIXL1, are transcription factors that regulate cell fate during

development (Hart et al., 2005 [PubMed 15982639]).[supplied by OMIM, Mar 2008],

Western blot analysis of lysates from PC12 cells, primary antibody was diluted at 1:1000, 4° over night