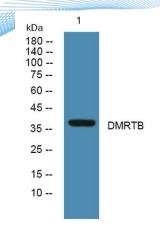

epitope-specific immunogen.

Clonality Polyclonal
Concentration 1 mg/ml
Observed band 37kD
Human Gene ID 63948
Human Swiss-Prot Number Q96MA1

**Alternative Names** 

**Background** similarity:Belongs to the DMRT

family., similarity: Contains 1 DM DNA-binding

domain.,tissue specificity:Testis.,

+86-27-59760950 ELKbio@ELKbiotech.com

www.elkbiotech.com

Western blot analysis of lysates from SW480 cells, primary antibody was diluted at 1:1000, 4° over night