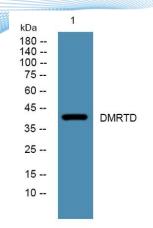

epitope-specific immunogen.

Clonality Polyclonal
Concentration 1 mg/ml
Observed band 40kD
Human Gene ID 63946
Human Swiss-Prot Number Q8IXT2

**Alternative Names** 

+86-27-59760950

**Background** function: May be involved in sexual

development., similarity: Belongs to the DMRT family., similarity: Contains 1 DM DNA-binding domain., tissue specificity: Expressed in testis and

pancreas.,

Western blot analysis of lysates from Jarkat cells, primary antibody was diluted at 1:1000, 4° over night