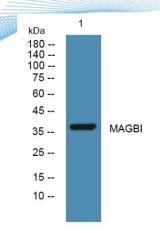

epitope-specific immunogen.

Clonality Polyclonal
Concentration 1 mg/ml
Observed band 37kD
Human Gene ID 286514
Human Swiss-Prot Number Q96M61

**Alternative Names** 

Background similarity: Contains 1 MAGE domain.,

Western blot analysis of lysates from SH-SY5Y cells, primary antibody was diluted at 1:1000, 4° over night