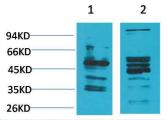

antibody

**Background** Receptor for neuromedin-B. Belongs to the G-protein coupled receptor 1

family.

Western blot analysis of 1) Human Brain Tissue, 2)Rat Brain Tissue with NMBR (Bombesin Receptor 1) Rabbit pAb EA187 diluted at 1:2,000.