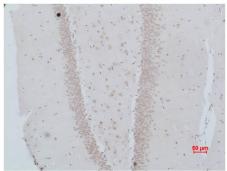

Immunohistochemical analysis of paraffin-embedded Rat Brain Tissue using NMBR(Bombesin Receptor 1) (EA187) Rabbit pAb diluted at 1:500.