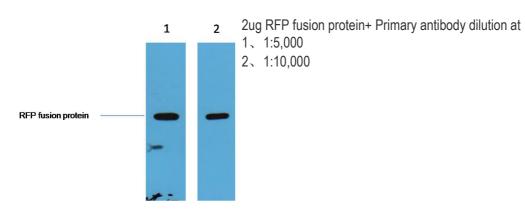

## Overview

Product name RFP-Tag Rabbit polyclonal antibody

**Source** Rabbit

Applications WB

Species reactivity N/A

Recommended dilutions WesternBlot:1/5000

NOTE: Optimal dilutions should be determined by the end user.